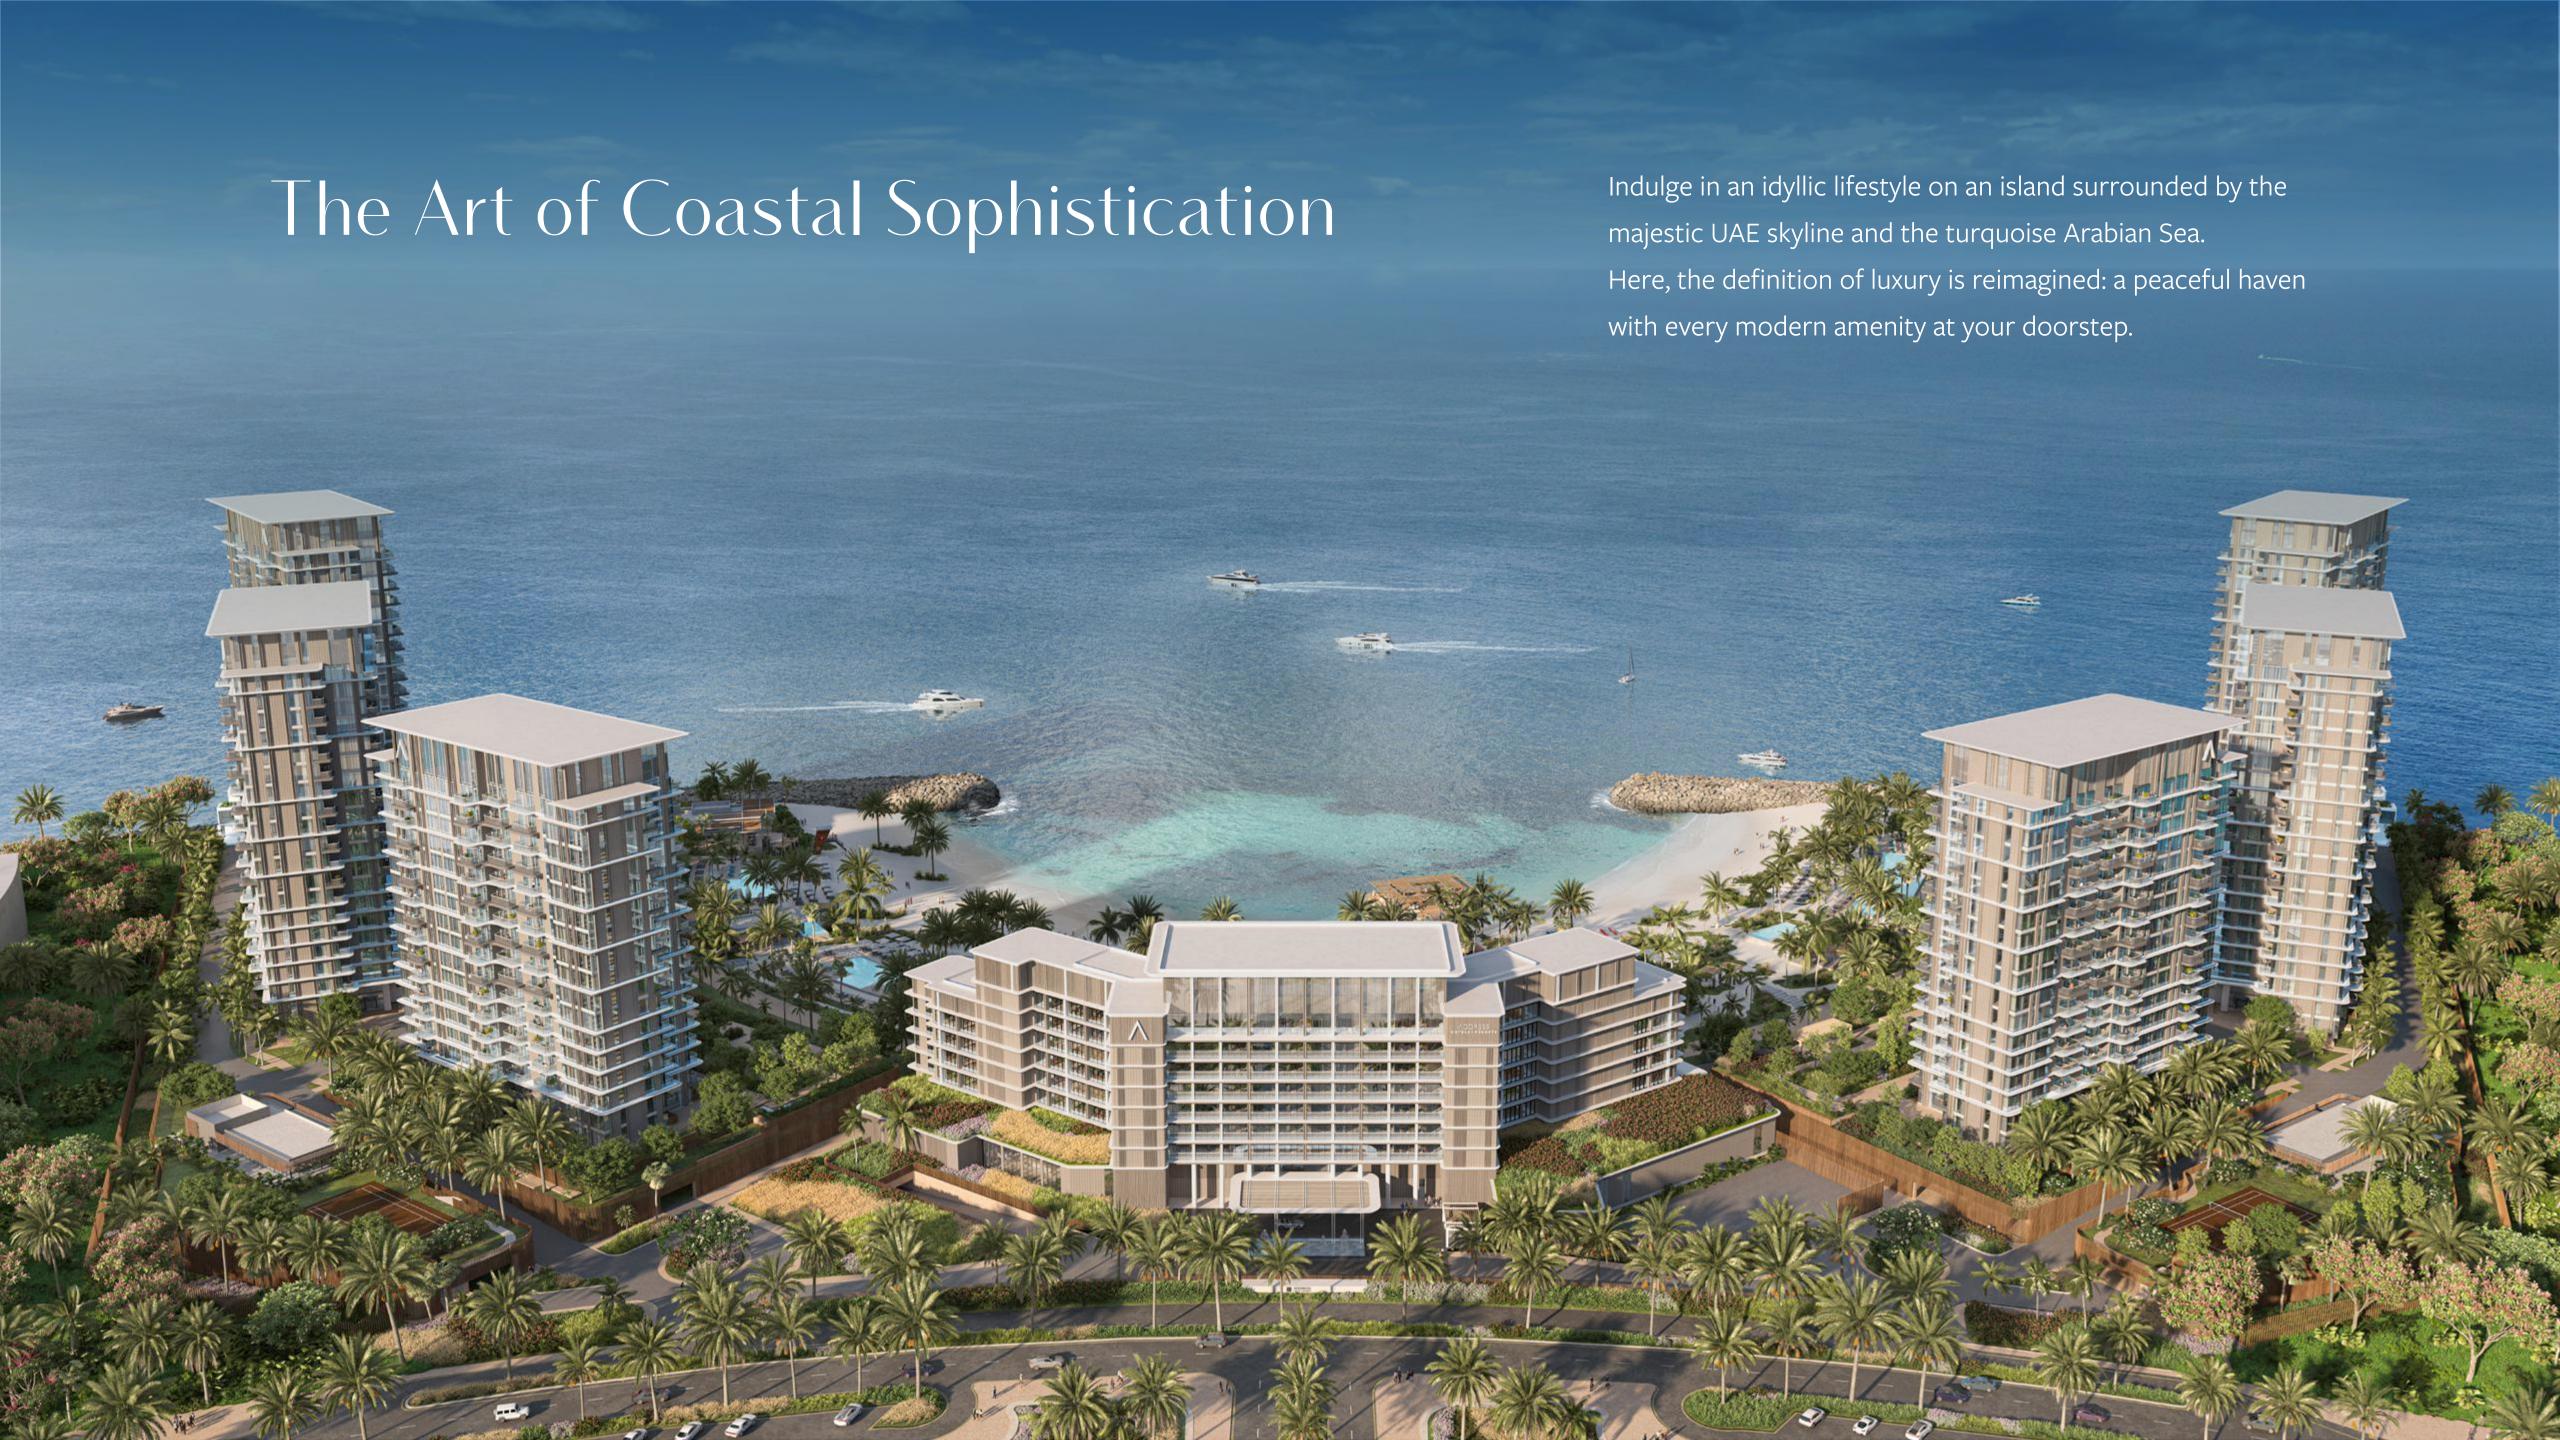

## Visions of Blue: Sea & Sky

This enchanting location is a constellation of four islands - **Breeze, Treasure, Dream, and View**, each weaving its own story of luxury and innovation.

Here, 7.8 kilometres of golden beaches meet 23 kilometres of captivating waterfront, creating a canvas where dreams of upscale living and plush resort experiences come to life. Al Marjan Island is a sanctuary of elegance and indulgence.

## Ras Al Khaimah's Most Refined Seaside Haven

Renowned for setting a world record with the 'Largest aerial firework shell', Al Marjan Island sparkles on the global stage, symbolizing a fusion of opulent living with the untouched allure of nature.

## View Island

Nestled in the heart of Al Marjan Island, View Island is a place where the beauty of sun-kissed beaches and the charm of desert dunes come together in a stunning display.

Home to an array of family-friendly hotels, serene resorts, and elegant beachside residences, the island offers a peaceful retreat with endless vistas.