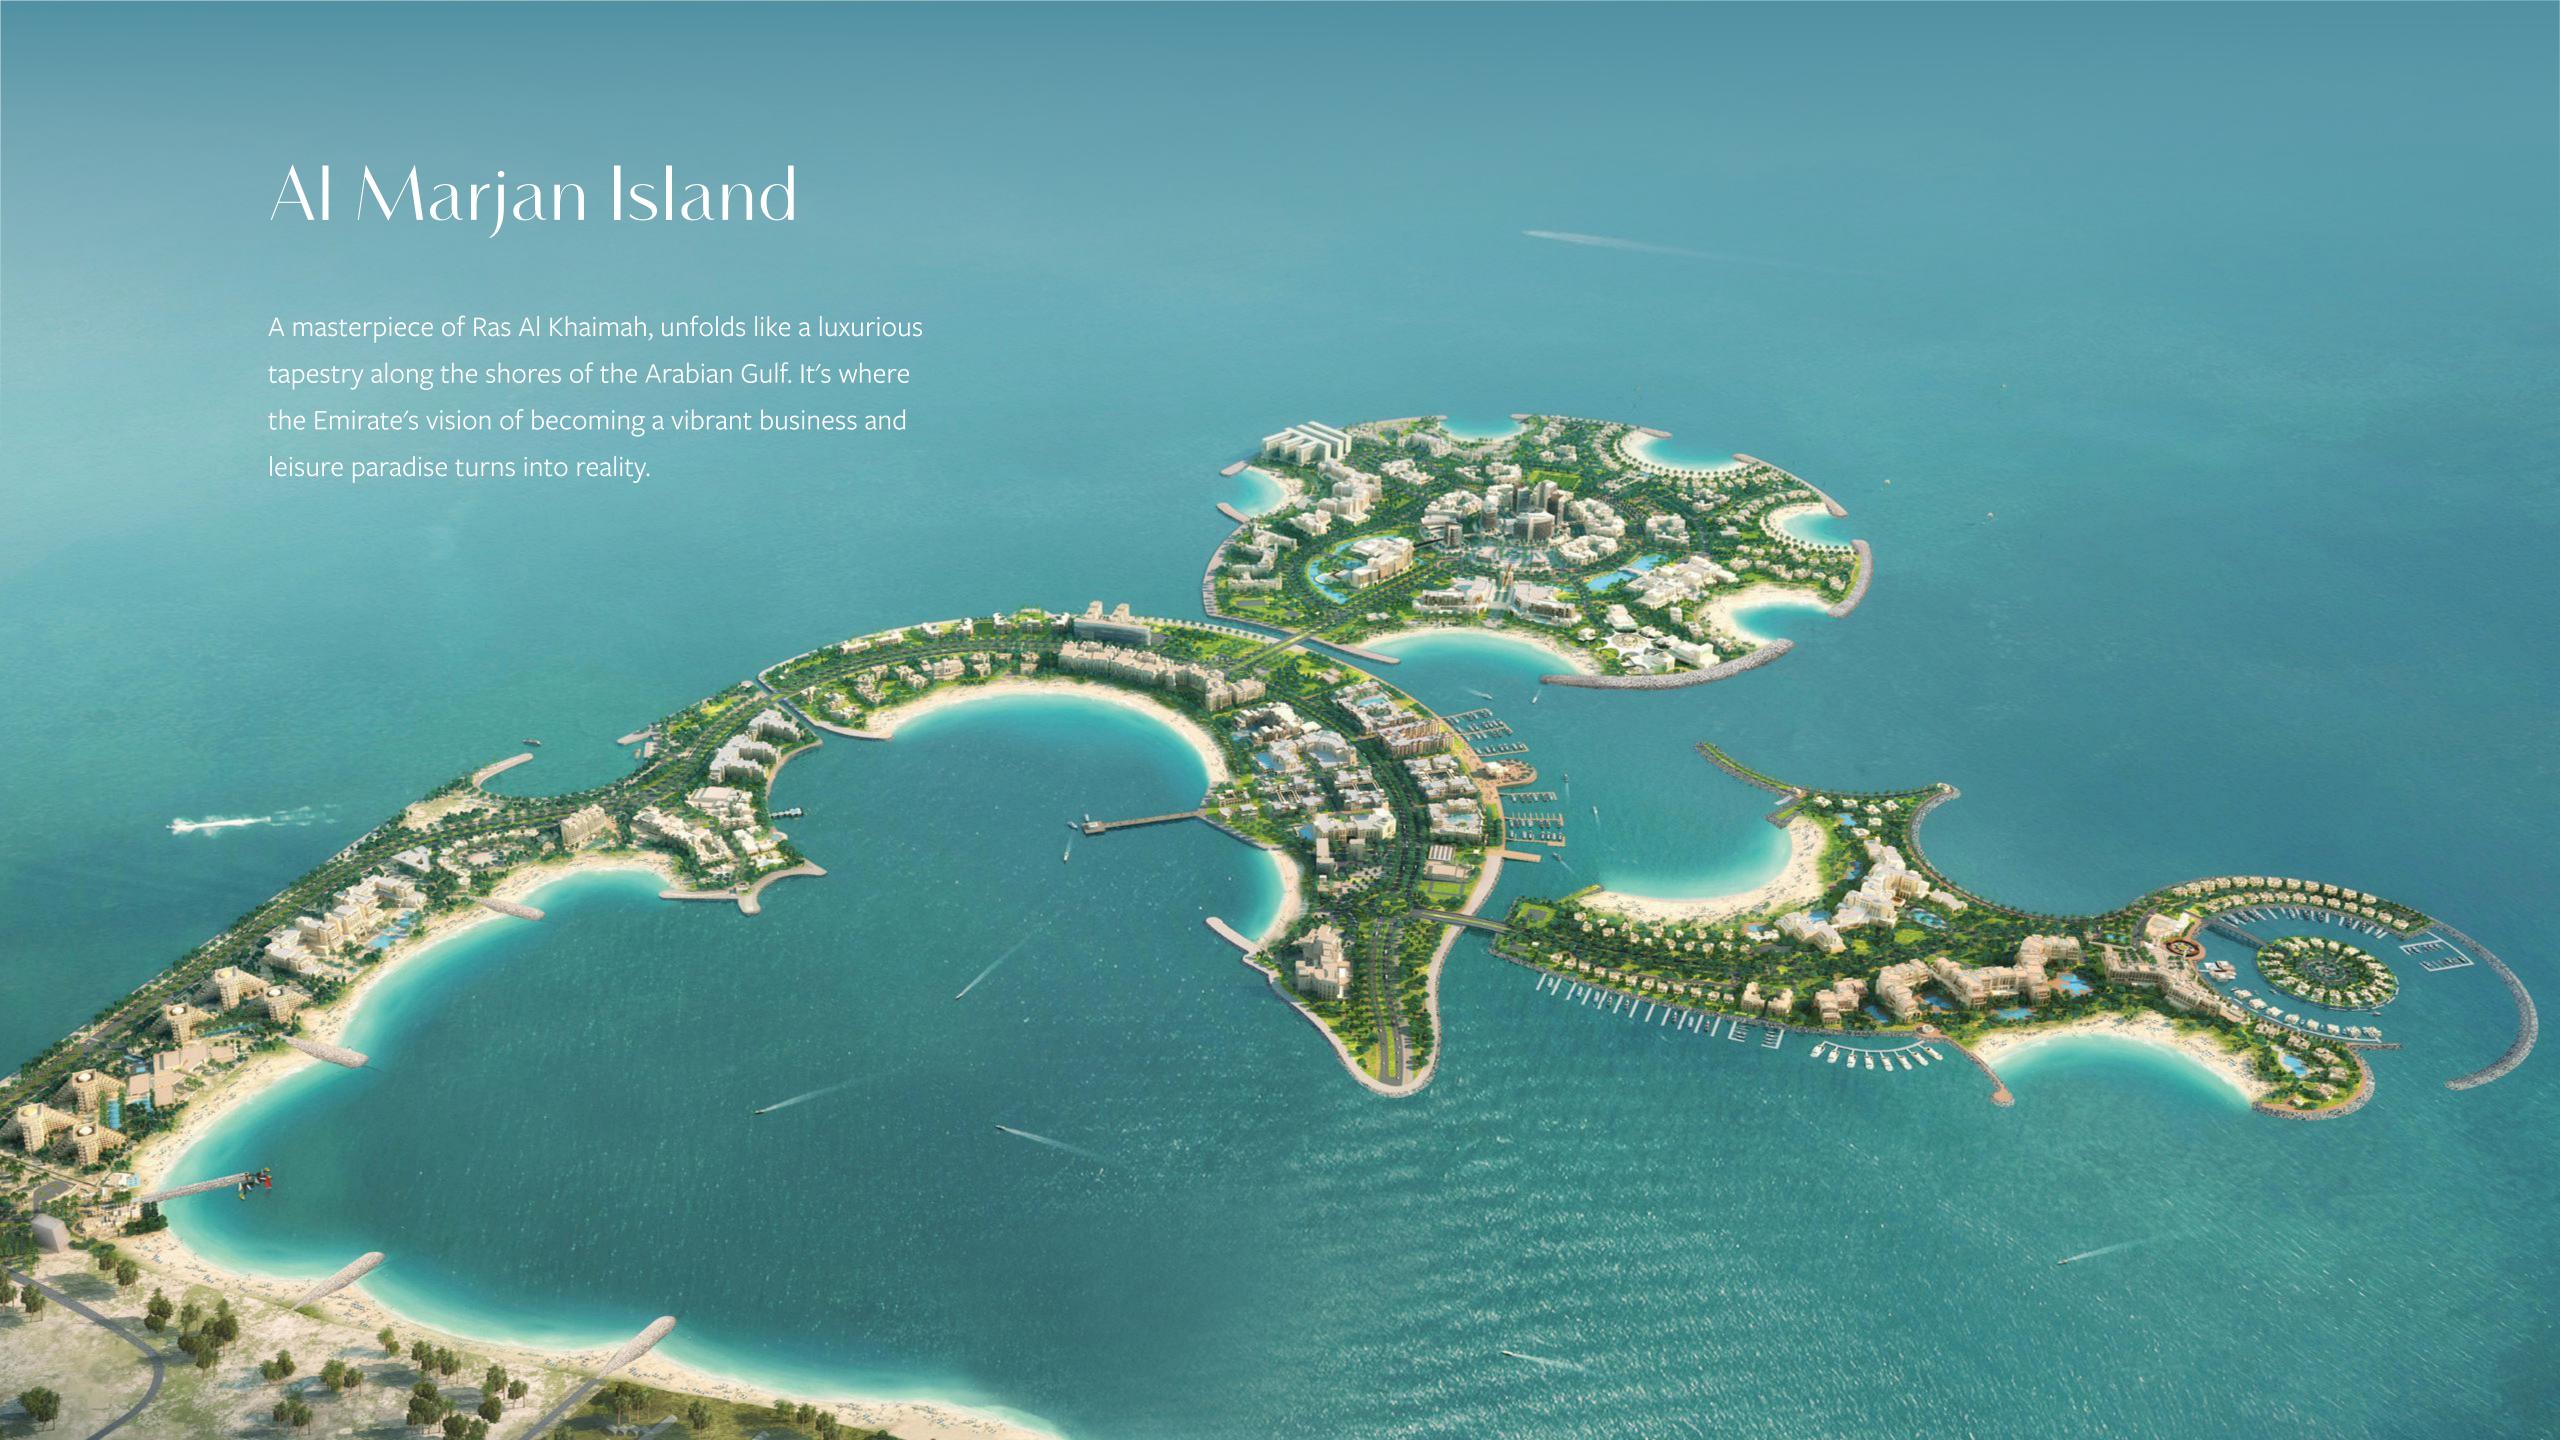

## Visions of Blue: Sea & Sky

This enchanting location is a constellation of four islands - **Breeze, Treasure, Dream, and View**, each weaving its own story of luxury and innovation.

Here, 7.8 kilometres of golden beaches meet 23 kilometres of captivating waterfront, creating a canvas where dreams of upscale living and plush resort experiences come to life. Al Marjan Island is a sanctuary of elegance and indulgence.

## Ras Al Khaimah's Most Refined Seaside Haven

Renowned for setting a world record with the 'Largest aerial firework shell', Al Marjan Island sparkles on the global stage, symbolizing a fusion of opulent living with the untouched allure of nature.