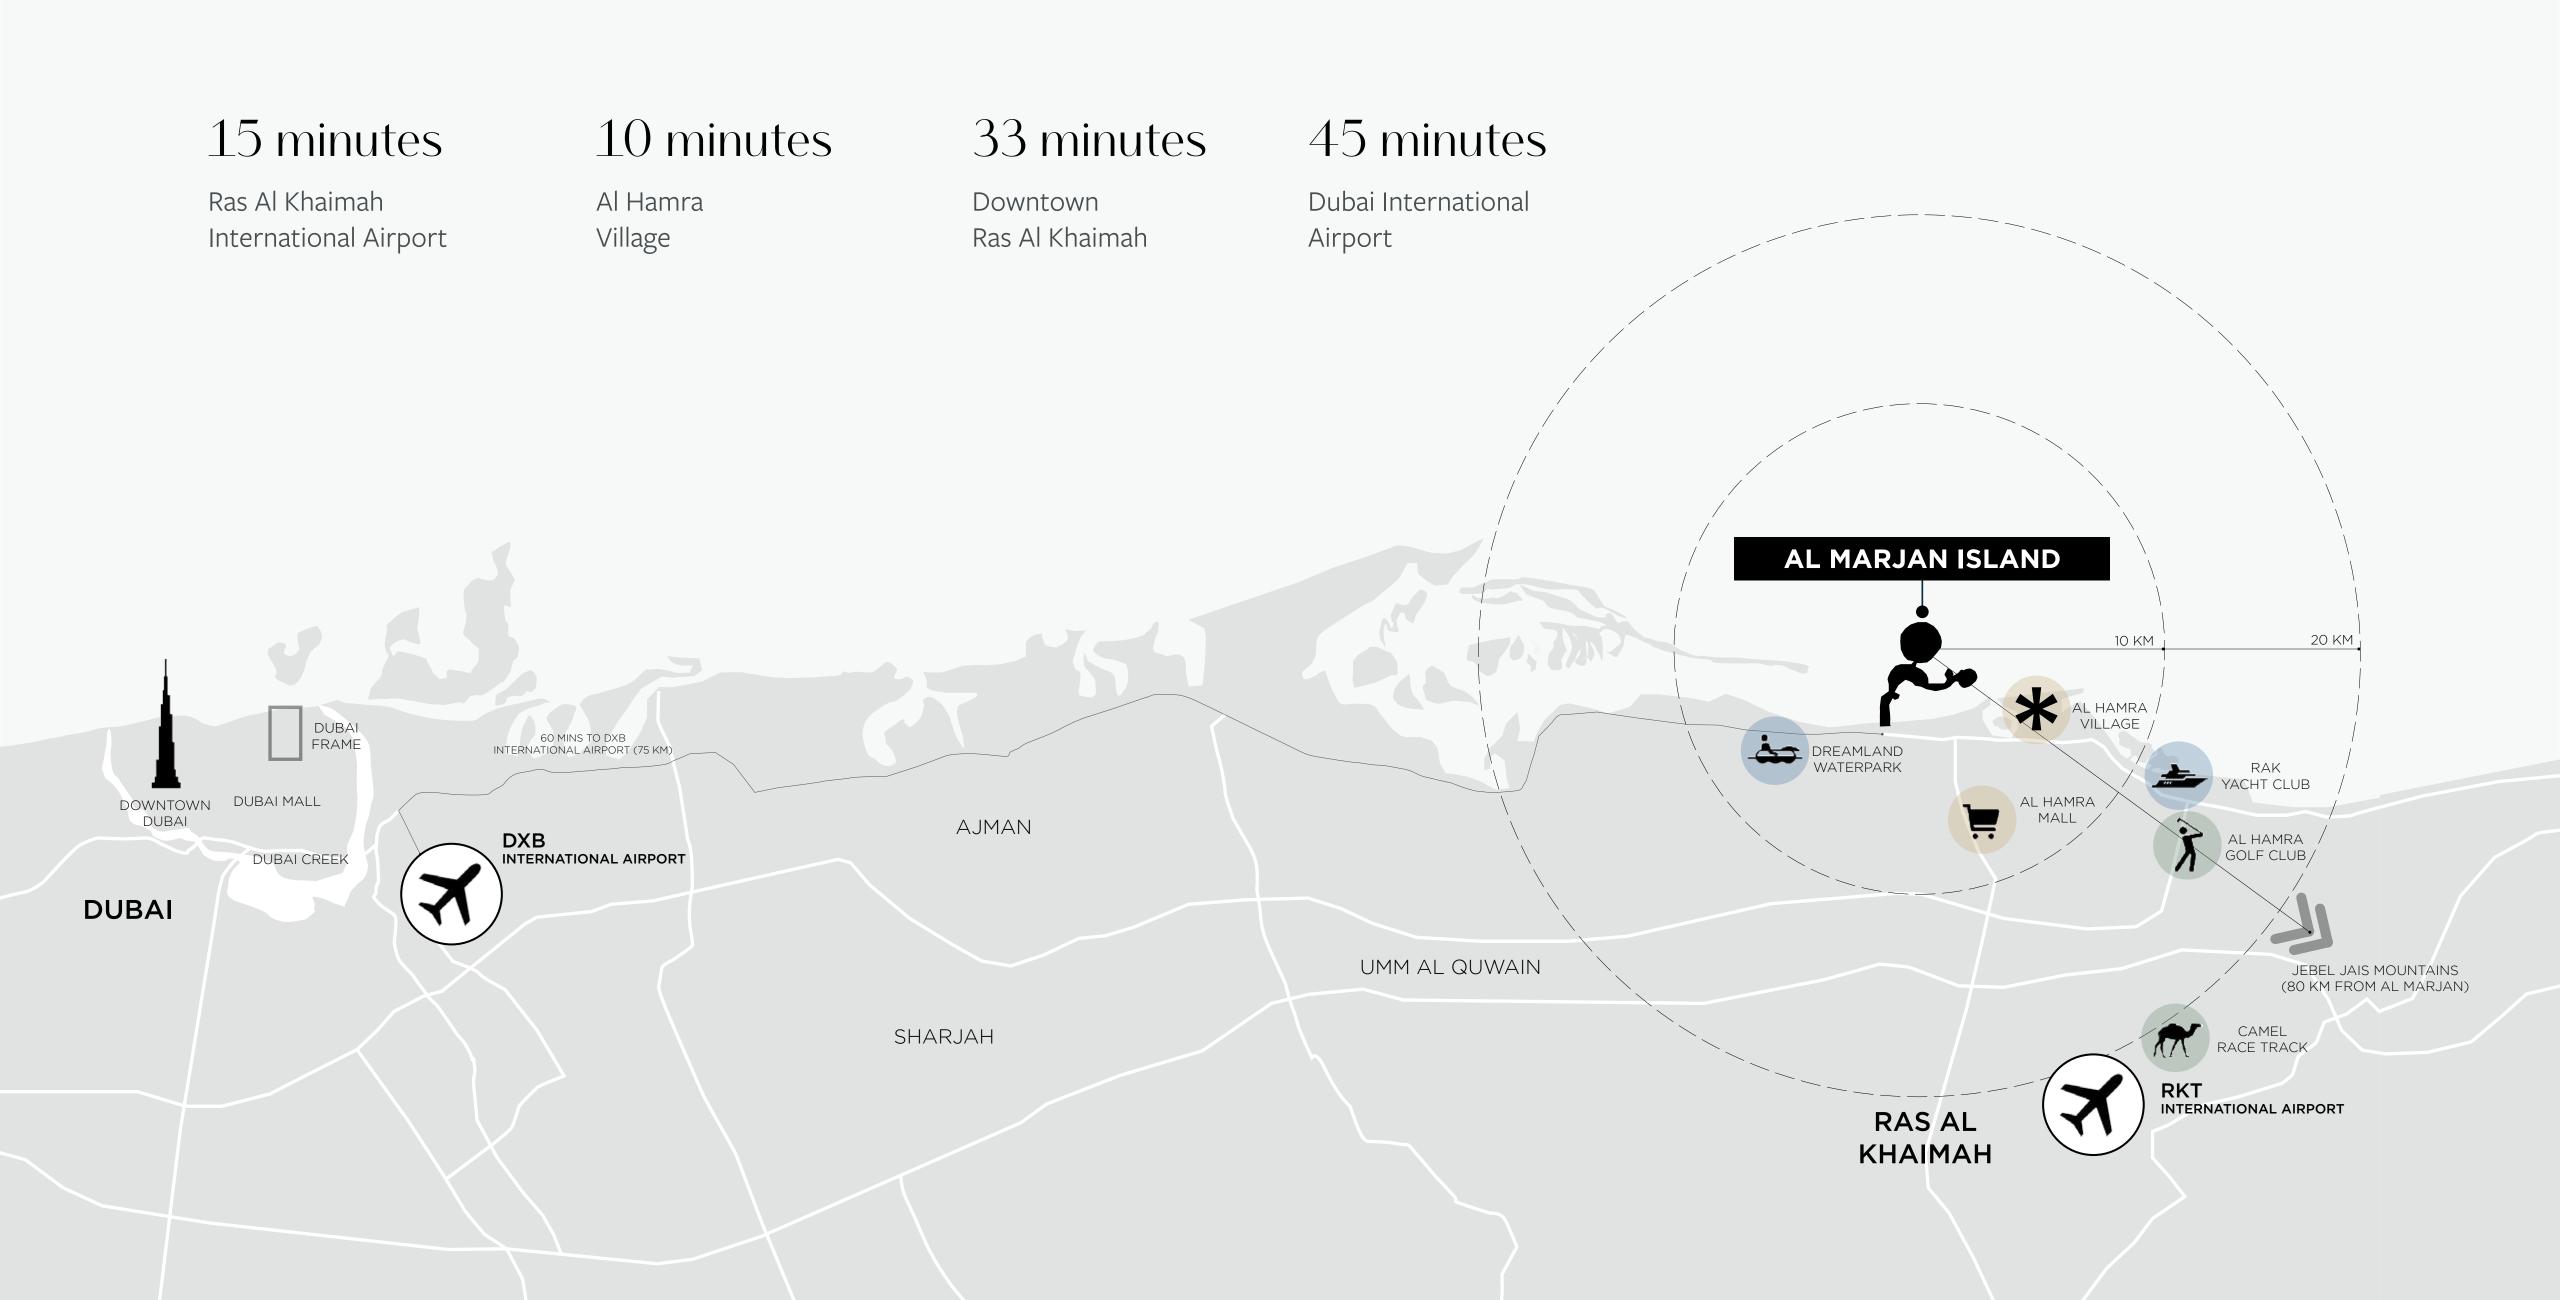

#### Landscapes that Captivate













## Visions of Blue: Sea & Sky

This enchanting location is a constellation of four islands - **Breeze, Treasure, Dream, and View**, each weaving its own story of luxury and innovation.

Here, 7.8 kilometres of golden beaches meet 23 kilometres of captivating waterfront, creating a canvas where dreams of upscale living and plush resort experiences come to life. Al Marjan Island is a sanctuary of elegance and indulgence.





## Ras Al Khaimah's Most Refined Seaside Haven

Renowned for setting a world record with the 'Largest aerial firework shell', Al Marjan Island sparkles on the global stage, symbolizing a fusion of opulent living with the untouched allure of nature.



## View Island

Nestled in the heart of Al Marjan Island, View Island is a place where the beauty of sun-kissed beaches and the charm of desert dunes come together in a stunning display.

Home to an array of family-friendly hotels, serene resorts, and elegant beachside residences, the island offers a peaceful retreat with endless vistas.



# Strolls Into Sunset Splendour









# Where Life Happens

As a part of the vibrant View community, the hotel brings the Address Hotels + Resorts signature blend of service standards and lifestyle amenities to Ras Al Khaimah. Guests can indulge in a variety of world-class facilities, including unique restaurant concepts like The Restaurant at Address, two speciality dining outlets, a modern fitness centre, cuttingedge spa, and a scenic pool.

###