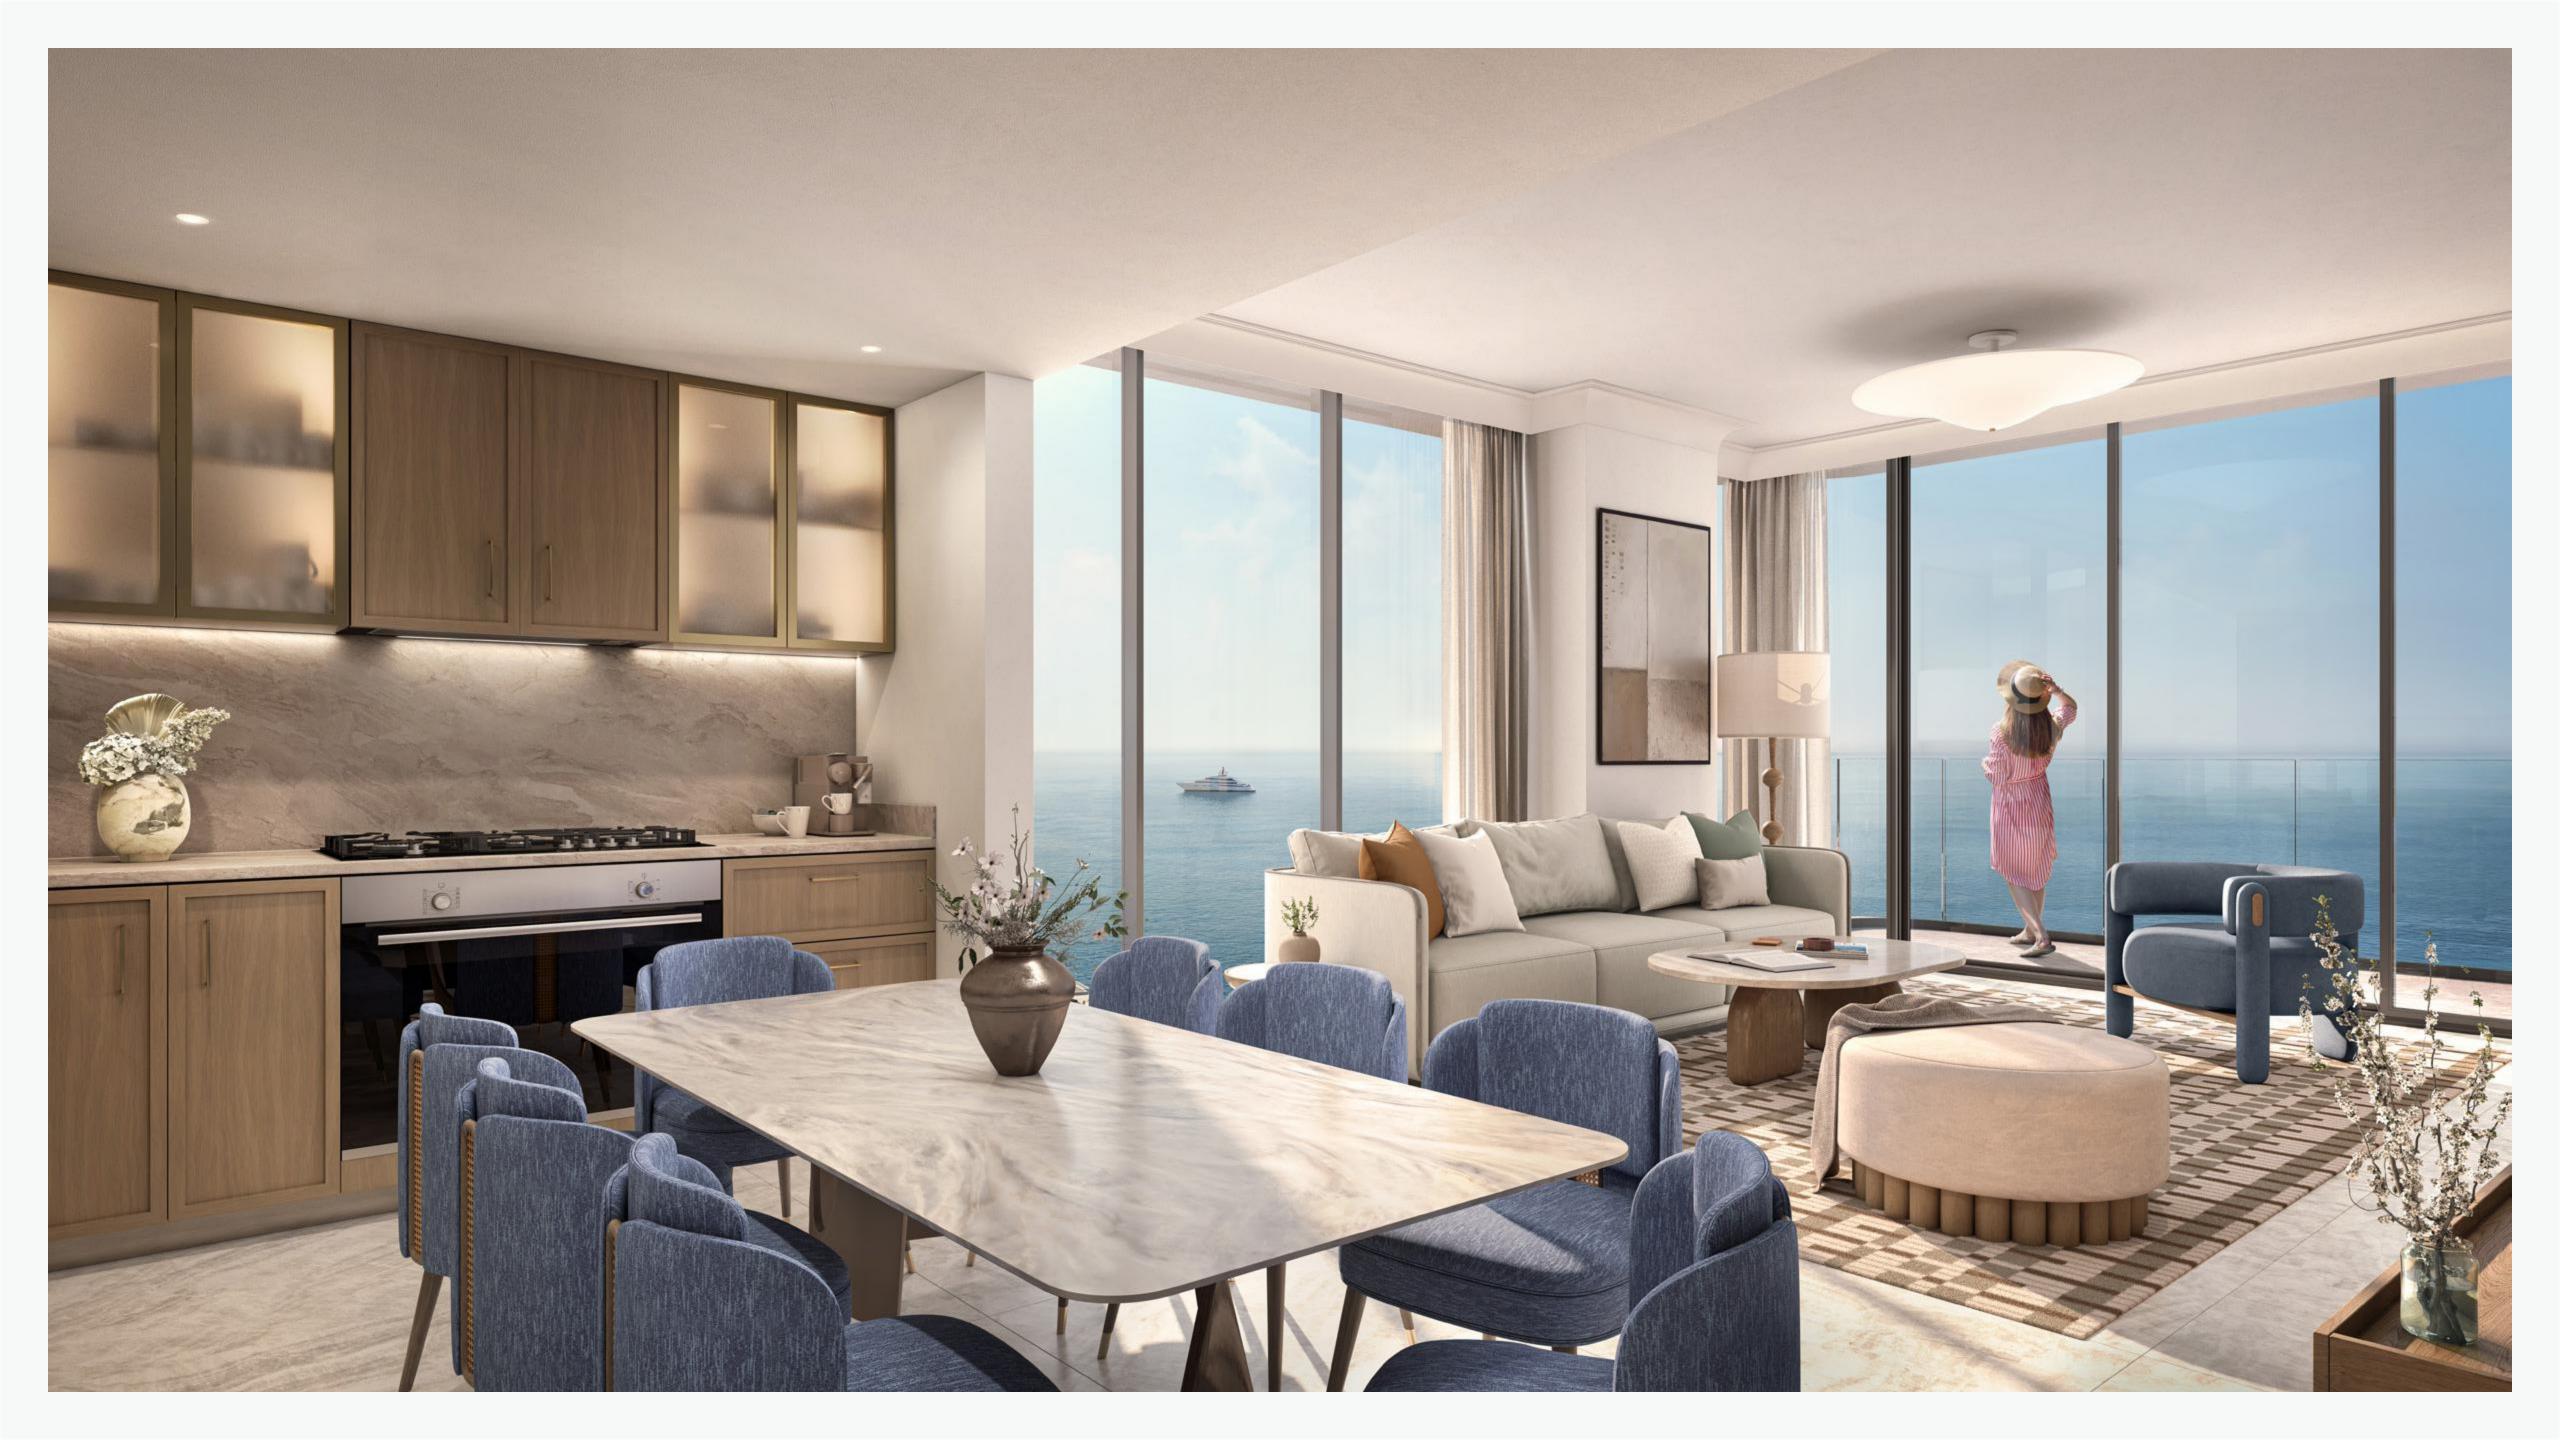

# Captivating Sea Views

Immerse yourself in the blissful scenery of the Arabian Sea. The sea views provide an ever-changing, living artwork, from the peaceful morning blues to the golden hues of sunset. These breathtaking vistas provide a relaxing backdrop to your daily life, instilling a sense of calm and connection to nature.

Design that
Embraces the Sea

Sleek and contemporary, the apartment buildings of Address Residences Al Marjan Island capture the essence of coastal elegance with their streamlined exteriors. The modern architecture of these 1- to 3- bedroom homes and 4-bedroom penthouses showcases sleek surfaces with large balconies that capture the beauty of the Arabian Sea, and the View community.

## Serene Spaces

Address Al Marjan Island is a place where serenity and elegance coexist. A tranquil sanctuary defined by the spaces' neutral colours, elegant furniture, and natural light. The comfort of the inside is enhanced by the breathtaking views of the sky and sea that are invited by the floor-to-ceiling windows. The island's opulent way of life is reflected in every detail, from the modern fixtures to the carefully chosen lighting.